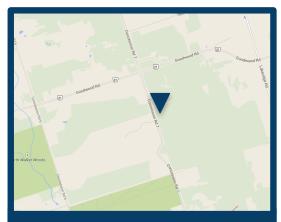

#### **Directions**

#### **Durham Forest**

Take Hwy 401 East to Brock Rd exit 399. Take Brock Rd north 25km to Coppins Corners. Turn right onto Goodwood Rd 21. Drive East to Concession #7. Turn Right (south) onto Concession #7 and travel 500m to the main parking lot (on the left).

NOTE: overflow parking on the west side shoulder of Concession 7 only please.