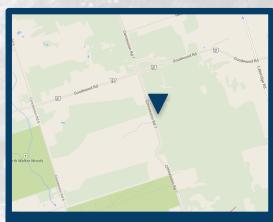

#### **Directions**

#### **Durham Forest**

Take Hwy 401 East to Brock Rd exit 399. Take Brock Rd north 25km to Coppins Corners. Turn right onto Goodwood Rd 21. Drive East to Concession #7. Turn Right (south) onto Concession #7 and travel 500m to the main parking lot (on the left).